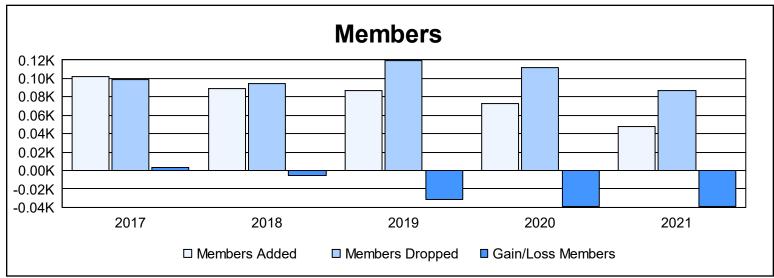

District 111OS As of June 2021 Cumulative

| Year      | New<br>Clubs | Dropped<br>Clubs | Gain/<br>Loss<br>Clubs | New<br>Members | Charter<br>Members | Reinstate<br>Members | Transfer<br>Members | Total<br>Member<br>Added | Total<br>Members<br>Dropped | Gain/<br>Loss<br>Members |
|-----------|--------------|------------------|------------------------|----------------|--------------------|----------------------|---------------------|--------------------------|-----------------------------|--------------------------|
| 2016-2017 | 1            | 0                | 1                      | 73             | 22                 | 1                    | 6                   | 102                      | 99                          | 3                        |
| 2017-2018 | 0            | 0                | 0                      | 78             | 0                  | 3                    | 8                   | 89                       | 94                          | -5                       |
| 2018-2019 | 0            | 1                | -1                     | 78             | 0                  | 2                    | 7                   | 87                       | 119                         | -32                      |
| 2019-2020 | 0            | 1                | -1                     | 70             | 0                  | 1                    | 2                   | 73                       | 112                         | -39                      |
| 2020-2021 | 0            | 1                | -1                     | 40             | 0                  | 2                    | 6                   | 48                       | 87                          | -39                      |
| Average   | 0            | 1                | 0                      | 68             | 4                  | 2                    | 6                   | 80                       | 102                         | -22                      |