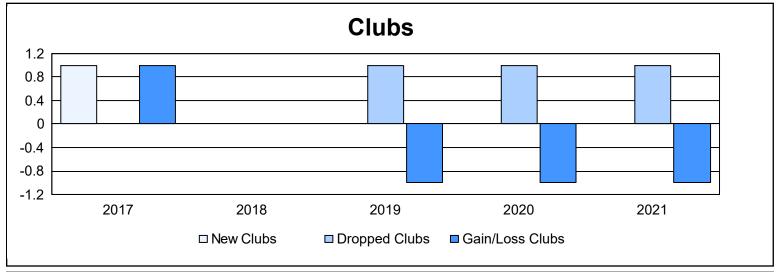

District 111OS As of June 2021 Cumulative

| Year      | New<br>Clubs | Dropped<br>Clubs | Gain/<br>Loss<br>Clubs | New<br>Members | Charter<br>Members | Reinstate<br>Members | Transfer<br>Members | Total<br>Member<br>Added | Total<br>Members<br>Dropped | Gain/<br>Loss<br>Members |
|-----------|--------------|------------------|------------------------|----------------|--------------------|----------------------|---------------------|--------------------------|-----------------------------|--------------------------|
| 2016-2017 | 1            | 0                | 1                      | 73             | 22                 | 1                    | 6                   | 102                      | 99                          | 3                        |
| 2017-2018 | 0            | 0                | 0                      | 78             | 0                  | 3                    | 8                   | 89                       | 94                          | -5                       |
| 2018-2019 | 0            | 1                | -1                     | 78             | 0                  | 2                    | 7                   | 87                       | 119                         | -32                      |
| 2019-2020 | 0            | 1                | -1                     | 70             | 0                  | 1                    | 2                   | 73                       | 112                         | -39                      |
| 2020-2021 | 0            | 1                | -1                     | 40             | 0                  | 2                    | 6                   | 48                       | 87                          | -39                      |
| Average   | 0            | 1                | 0                      | 68             | 4                  | 2                    | 6                   | 80                       | 102                         | -22                      |